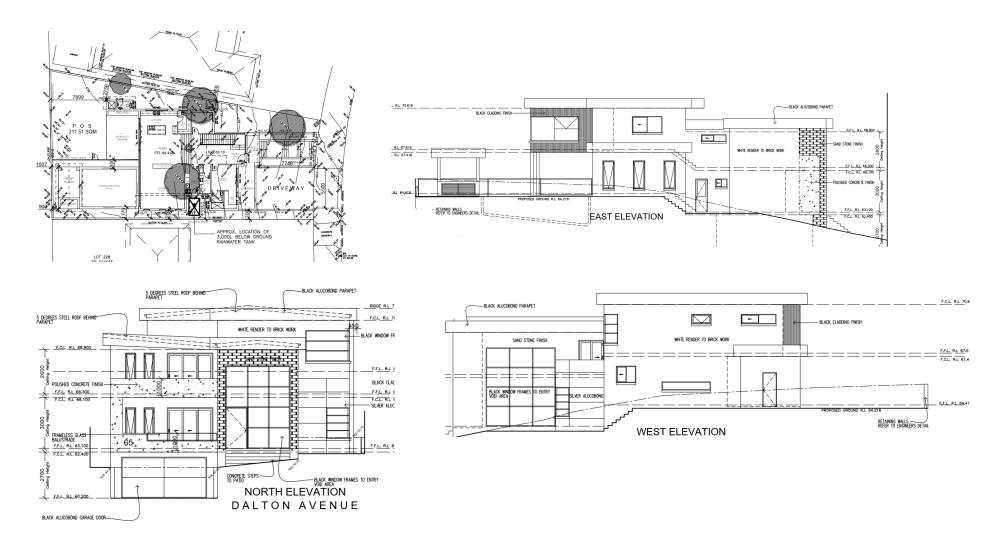

## NOTIFICATION PLAN – 65 DALTON AVENUE, CONDELL PARK

| R | REVISION:                                                        |            | ©                                                                                                                                                                                               |                                               | CLIENTS NAME:                    | DATE DRAWN: |          |
|---|------------------------------------------------------------------|------------|-------------------------------------------------------------------------------------------------------------------------------------------------------------------------------------------------|-----------------------------------------------|----------------------------------|-------------|----------|
| A | DEVELOPMENT APPLICATION                                          |            | ALL RIGHTS RESERVED<br>This plan is the property of                                                                                                                                             |                                               | MR AND MRS ALI                   | 17.01.2022  | / Z      |
| В | AMENDMENTS AS PER COUNCIL LETTER ISSUED ON 21.06.2022            | 05.07.2022 | inkon plans Any copying or altering # DIMENSIONS TO BE READ IN Any copying or altering of the drawing shall not be PREFERENCE TO SCALING undertaken without written permission from inkon plans | inkon plans                                   | ADDRESS:                         | DRAWN:      |          |
| С | BUILDING SETBACK AND RAISED FLOOR LEVELS AS PER COUNCILS REQUEST | 24.08.2022 |                                                                                                                                                                                                 |                                               | 65 DALTON AVENUE                 |             |          |
|   |                                                                  |            |                                                                                                                                                                                                 |                                               | SUBURB:<br>CONDELL PARK NSW 2200 | SCALE:      |          |
|   |                                                                  |            |                                                                                                                                                                                                 |                                               |                                  | 1:100       |          |
|   |                                                                  |            | PROPOSED TWO STOREY                                                                                                                                                                             | Address: Level 3 Suite 303.                   | DRAWING TITLE:                   | DRAWING NO: | ronavo   |
|   |                                                                  |            | DWELLING AND INGROUND POOL                                                                                                                                                                      | Mobile: 0414 671 114 398 Chapel Rd, Bankstown | ELEVATIONS                       | 09          | JOB NO:  |
|   |                                                                  |            |                                                                                                                                                                                                 | email: charbel@inkonplans.com.au NSW 2200     | ELEVATIONS                       | 07          | 20210038 |